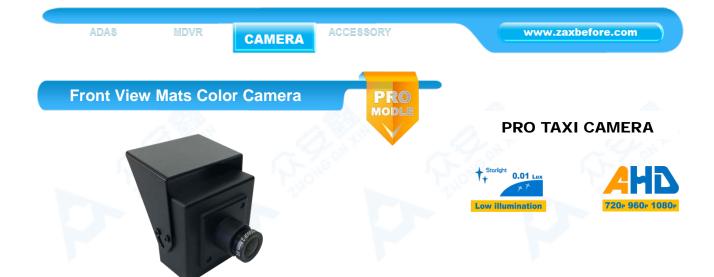

## Product:

Analog HD prevent violent destruction taxi front view bullet low illumination color camera Installed embedded into the vehicle body, Low power consumption, DC12V input

## Features:

- > Zn-Al alloy housing with better waterproof and prevent violence
- > Anti-electromagnetic interference, excellent video output
- > Low illumination, don't need LED compensation infrared
- Low power consumption, wide temperature working
- > Easy installation, vehicle surface or flush mount